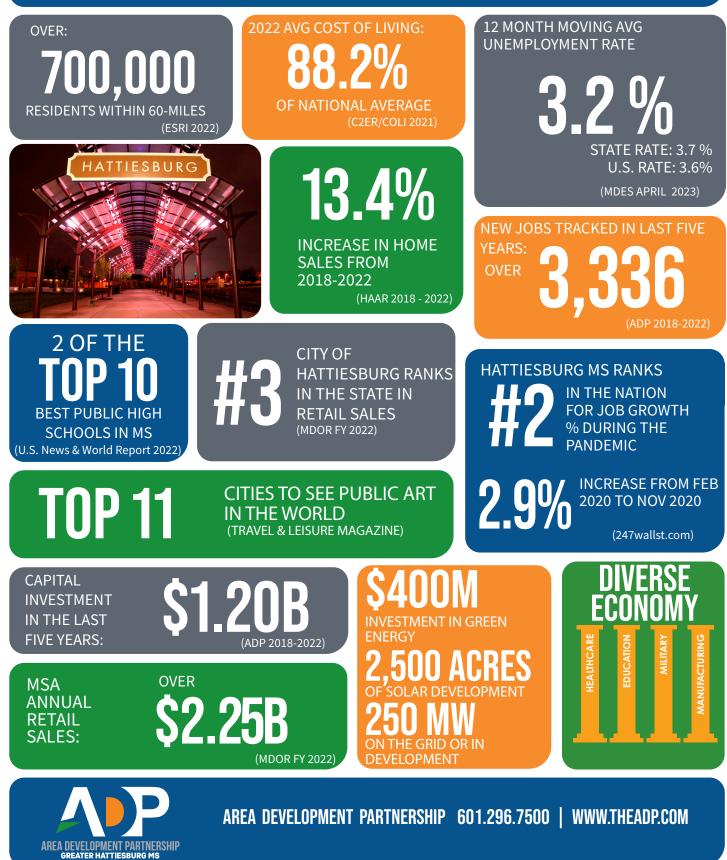

## **IT'S HATTIESBURG, MISSISSIPPI!**

**2 top rated** universities within 15 minutes

Hattiesburg MSA ranked **#2** in the nation for job growth percentage from Feb 2020 to Nov 2020

The University of Southern Mississippi has **405** international students from **70** countries and William Carey University has **137** international students from **45** countries

**89.35%** of residents in Greater Hattiesburg hold high school diploma or higher

Mississippi is a **Right to Work** state with minimal union activity

The University of Southern Mississippi is **one of only 34** universities in the nation accredited in all four areas of The Arts

## GREATER HATTIESBURG pulls in a population OVER 700,000 within a 60-mile radius.

## LIVE

- •Numerous **executive** housing options
- •Cost of Living **15% below** national average
- •2 of the Top 10 School Districts in the State
- •Vibrant music scene
- Healthcare hub
- •Recognized by Travel & Leisure Magazine as one of the **top 11 places** to see public art **in the world.**

- Booming retail market with **over** \$2.18B in retail sales per year
- Local hometown brewery
   Southern Prohibition
- s Multiple local boutiques and national retailer options
- Midtown Hattiesburg a mix of restaurants shops and Hattiesburg's own Hotel Indigo, the only one in the state.

## HATTIESBURG, MISSISSIPPI NEIGHBORHOODS

Greater Hattiesburg's average home price in 2022 was \$248,402.