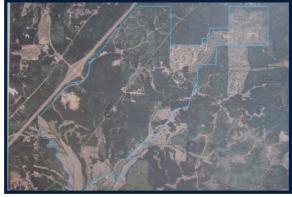

to dry the material to allow continued construction activities to meet Nissan's schedule





Nissan Pre-Development January 2001



Completed Building Pad April 2001



Construction of Building Pad March 2001



Nissan Manufacturing Plant Today

## MEGA PROJECT MISSISSIPPI EXPERIENCE



ΤΟΥΟΤΑ

### February 2007 - January 2008 Blue Springs, MS

- February, 2007 Toyota Announccement
- April, 2007 Completion clearing and grubbiing 300 acre building pad area
  - 300 acres of pad cleared and grubbed in 28 days
- November, 2008 Building construction begins
  - All earthwork construction was managed by Toyota, approximately 11 million cubic yards of material moved over a 6 to 7 month period
- Phase I building pad completed to allow construction of building while remaining earthwork continued



Toyota Pre-Development February 2007



( )

Completion of Clearing & Grubbing Building Pad April 2007



**Building Construction January 2008** 



Toyota Manufacturing Plant Today