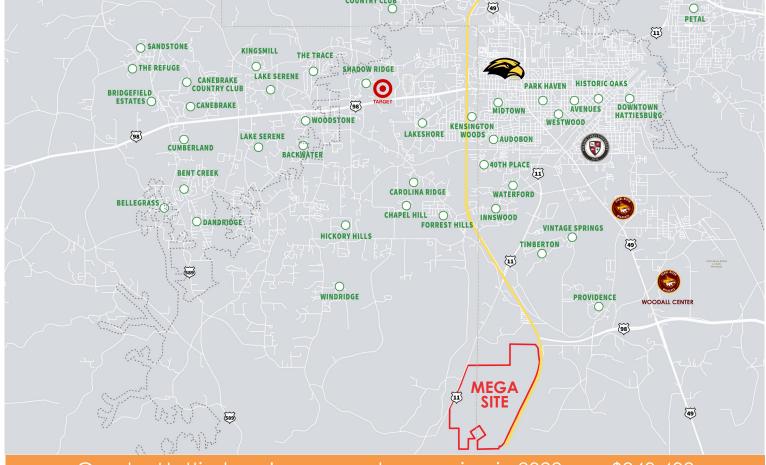

sic scene
- Healthcare hub
- •Recognized by Travel & Leisure Magazine as one of the **top 11 places** to see public art **in the world.**

## PLAY

- •40+ mile biking, jogging, and equestrian trail called the Longleaf Trace
- •4 championship **golf courses**
- Division 1 college sporting events Multiple local boutiques and
- Short drive to canoeing, kayaking, camping and hiking
   USM Orchestra and Symphony





- Booming retail market with **over** \$2.18B in retail sales per year
- Local hometown brewery
   Southern Prohibition
- s Multiple local boutiques and national retailer options
- Midtown Hattiesburg a mix of restaurants shops and Hattiesburg's own Hotel Indigo, the only one in the state.



Scan or click to view our relocation guide!



## HATTIESBURG, MISSISSIPPI NEIGHBORHOODS



Greater Hattiesburg's average home price in 2022 was \$248,402.



## DINING & SHOPPING WITHIN 15 MINUTE DRIVE TIME





- 01. Highway 98 Retail Corridor (The Met Apartments, The Lakes at Turtle Creek, Target, Dillards, Kohl's, Walmart, Sam's, Best Buy, etc.)
- 02. Merit Health Wesley
- 03. University of Southern Mississippi
- 04. Midtown Hattiesburg (Hotel Indigo, Mahogany Bar, Starbucks, Midtown Townhomes Corner Market, Fuzzy's Taco, etc.)
- 05. Hattiesburg Clinic
- 06. Forrest General Hospital
- 07. Downtown Hattiesburg (Blu Jazz, Southbound Bagel, Hub City Lofts)
- 08. William Carey University
- 09. Southern Bone and Joint
- 10. Timberton Sports Complex
- 11. YMCA
- 12. Timberton Subdivision
- 13. City of Purvis (Multiple Restaurants, Convenience Stores & Grocery Stores)





## **SO