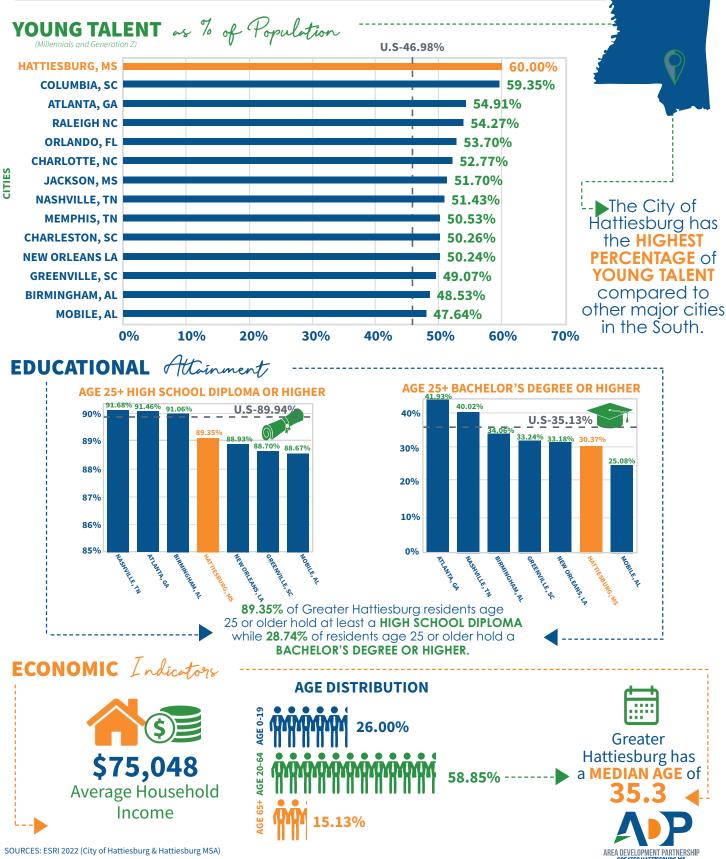

**89.35%** of residents in Greater Hattiesburg hold high school diploma or higher

Mississippi is a **Right to Work** state with minimal union activity

The University of Southern Mississippi is **one of only 34** universities in the nation accredited in all four areas of The Arts

## GREATER HATTIESBURG pulls in a population OVER 700,000 within a 60-mile radius.