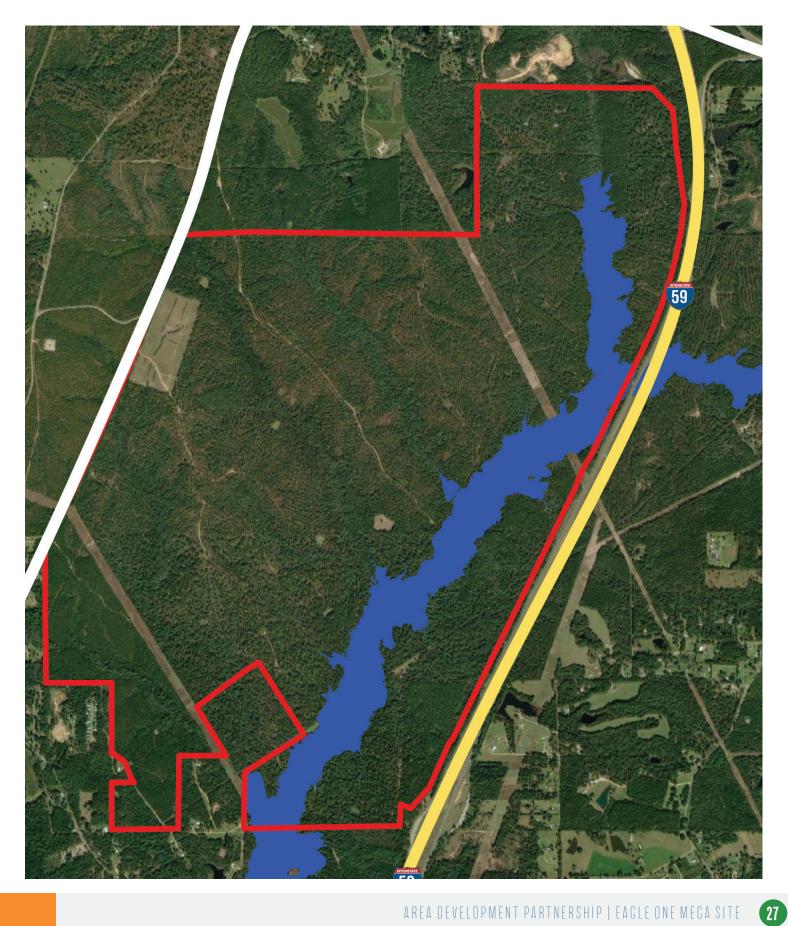

|  |  |  |
| Interview Assistance                                                                 | <ul> <li>Vender Specific Training</li> <li>Possibility for funding to acquire training</li> </ul> |  |  |  |
| <ul> <li>Apprenticeship opportunities<br/>from local career tech programs</li> </ul> | Train-The-Trainer                                                                                 |  |  |  |

 Possibility for funding to send your employee to equipment manufacturer training in order to train more of your empoyees

# HATTIESBURG, MISSISSIPPI Eagle One Mega Site Regional Map



# HATTIESBURG, MISSISSIPPI Eagle One Mega Site Site Boundary Map



# HATTIESBURG, MISSISSIPPI Eagle One Mega Site Topography Map



# HATTIESBURG, MISSISSIPPI Eagle One Mega Site Flood Plain Map



## PRESERVATION EAGLE ONE MEGA SITE





## "FROM GRASSLANDS TO GARDENS" Toyota Motor Engineering & Manufacturing North America, Inc.

#### Blue Springs, MS

28

Located in the rural town of Blue Springs, Mississippi, TEMA's Toyota Motor Manufacturing Mississippi, Inc. (TM-MMS) program encompasses 1,540 acres, with a variety of habitats for wildlife including **grasslands**, **forest**, **wetlands** and **stormwater ponds**. This large and varied site aligns its program with Toyota's **sustainability initiative**, which lays out three conservation themes: **native habitat restoration**, **green landscaping**, and **pollinators**. Reflecting these themes, TMMMS conservation efforts include maintenance of **wood duck nest boxes** and **pollinator gardens**, monitoring stormwater ponds and