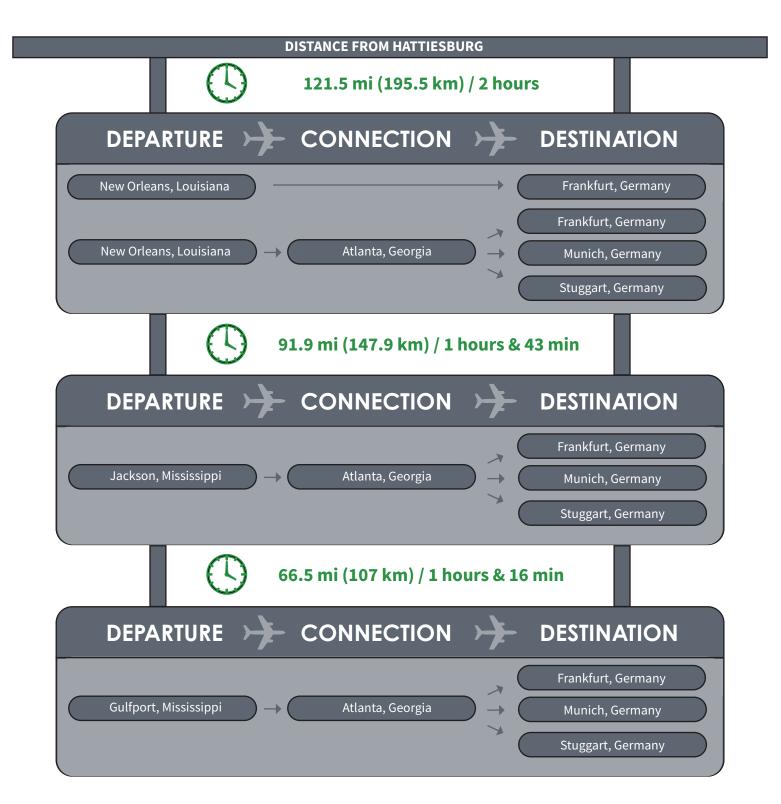

## HATTIESBURG, MISSISSIPPI

**Regional Connectivity** 

Flights to Germany

# HATTIESBURG, MISSISSIPPI Regional Connectivity International Shipping - Imports

## **DEPARTURE**

Bremerhaven, Germany Bremerhaven, Germany

Port of Mobile Port of New Orleans

**ARRIVAL** 

GR

Bremerhaven, Germany Berlin, Germany

Port of New Orleans Port of Mobile

Livorno, Italy