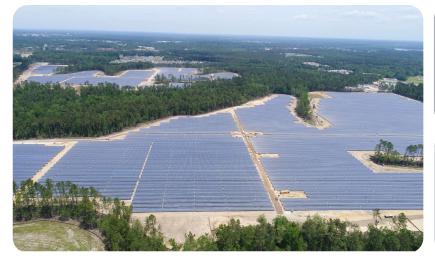

## **SOLAR STRONG** *GREATER HATTIESBURG* A SOLAR HUB OF THE **GULF SOUTH**

\$400M

ENOUGH ENERGY TO POWER OVER 40,000 HOMES

Cooperative ENERGY.

8

SILICON RANCH

### **Carbon-Free Generation**

Nuclear • 144 MW

- Partner: System Energy Resources
- Location: Port Gibson/Claiborne County

• 100 MW

Delta's Edge

- $\cdot$  230,000 MWh annual output
- Developer: Cubico Sustainable Developments
- · Location: Greenwood/Leflore County

Southeastern Power Administration

- Hydropower
- 180 MW
- Counterparty: Southeastern Power Administration
- $\cdot$  Locations: Out of state

- MS Solar 3 · 52 MW
  - 110,000 MWh annual output
  - Developer: Origis Energy
  - · Location: Sumrall/Lamar County