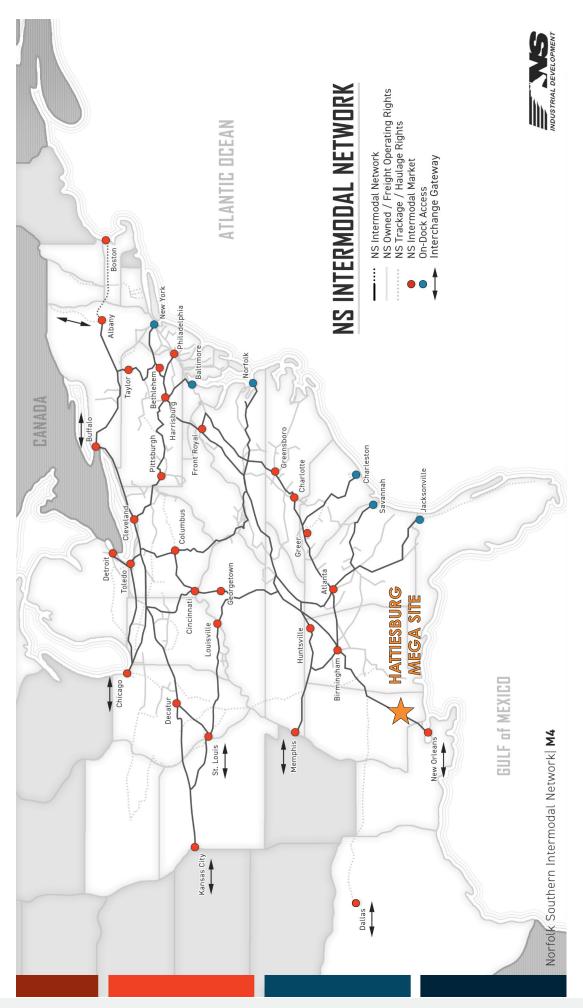

|               | 50       |              | •                                           |

## HATTIESBURG, MISSISSIPPI

**Regional Connectivity** 

Flights to Germany



## AUTOMOTIVE ASSEMBLY PLANTS Southeastern U.S.



## **REGIONAL CONNECTIVITY**

## **Greater Hattiesburg**

Logistic Connections



# HATTIESBURG, MISSISSIPPI Regional Connectivity International Shipping - Imports



## **DEPARTURE**

Bremerhaven, Germany Bremerhaven, Germany



Port of Mobile Port of New Orleans

**ARRIVAL** 



GR

Bremerhaven, Germany Berlin, Germany



Port of New Orleans Port of Mobile



Livorno, Italy



Port of New Orleans

15

Sofidel America is one of the Port of New Orleans' largest importers.

(Source: Datamyne 2018)

### **INTERMODAL MAP TIESBURG AREA GREATER HAT**







## **POPULATION RADIUS RING MAP EAGLE ONE MEGA SITE** RADIUS: 15, 30, 45, & 60-MILES

RADIUS: 24, 48, 72, & 96 KILOMETERS





18

601-296-7500 | WWW.THEADP.COM



## **INDUSTRY LABOR FORCE COMMUTING MAP** GREATER HATTIESBURG, MS EMPLOYEE ZIP CODES



EAGLE ONE MEGA SITE | AREA DEVELOPMENT PARTNERSHIP

**AREA DEVELOPMENT PARTNERSHIP GREATER HATTIESBURG MS** 

## AUTOMOTIVE OEM'S OEM SUPPLIERS GREATER HATTIESBURG

60-MILE (96 KM) RADIUS





### MANUFACTURING RELATED OCCUPATIONS EMPLOYMENT WITHIN 60-MILES OF MEGA SITE











Mississippi is a **Right to** Work state and minimizes unionized activities

Hattiesburg MSA's private sector has a union membership rate of only 3.4% and has minimal union presence (JobsEQ)

Hattiesburg's avg hourly wage for all occupations is \$21.83 (JobsEQ)

H