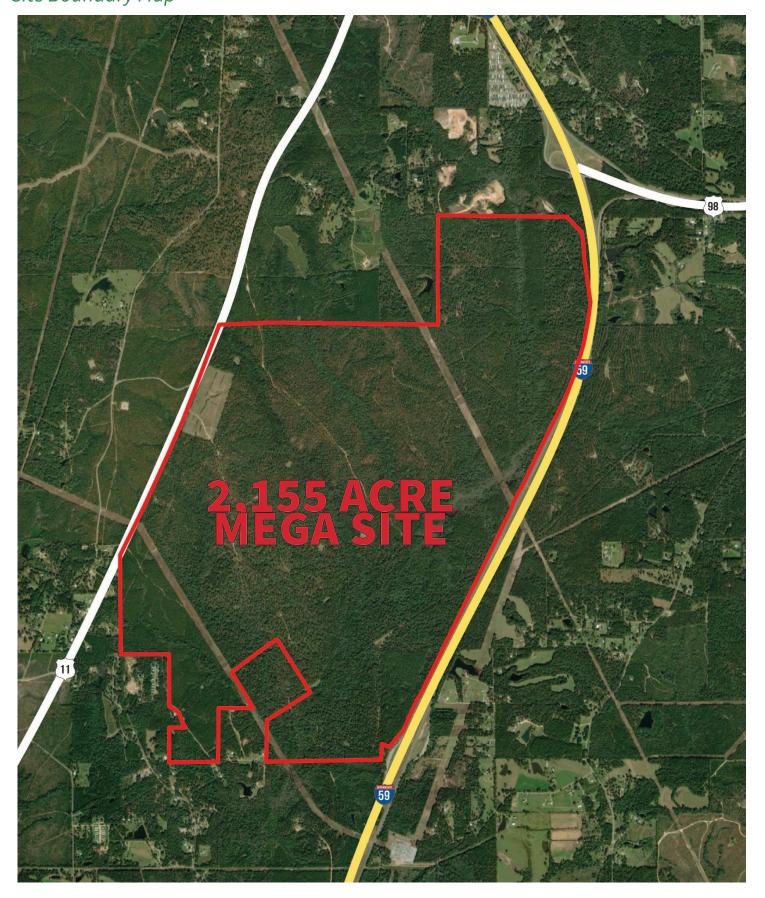

| Robotics     Communication                                                                        |  |  |  |
| Interview Assistance                                                                 | <ul> <li>Vender Specific Training</li> <li>Possibility for funding to acquire training</li> </ul> |  |  |  |
| <ul> <li>Apprenticeship opportunities<br/>from local career tech programs</li> </ul> | Train-The-Trainer                                                                                 |  |  |  |

 Possibility for funding to send your employee to equipment manufacturer training in order to train more of your empoyees

# HATTIESBURG, MISSISSIPPI Eagle One Mega Site Regional Map



# HATTIESBURG, MISSISSIPPI Eagle One Mega Site Site Boundary Map



# HATTIESBURG, MISSISSIPPI Eagle One Mega Site Topography Map



# HATTIESBURG, MISSISSIPPI Eagle One Mega Site Flood Plain Map



## PRESERVATION EAGLE ONE MEGA SITE





## "FROM GRASSLANDS TO GARDENS" Toyota Motor Engineering & Manufacturing North America, Inc.

#### Blue Springs, MS

28

Located in the rural town of Blue Springs, Mississippi, TEMA's Toyota Motor Manufacturing Mississippi, Inc. (TM-MMS) program encompasses 1,540 acres, with a variety of habitats for wildlife including **grasslands**, **forest**, **wetlands** and **stormwater ponds**. This large and varied site aligns its program with Toyota's **sustainability initiative**, which lays out three conservation themes: **native habitat restoration**, **green landscaping**, and **pollinators**. Reflecting these themes, TMMM