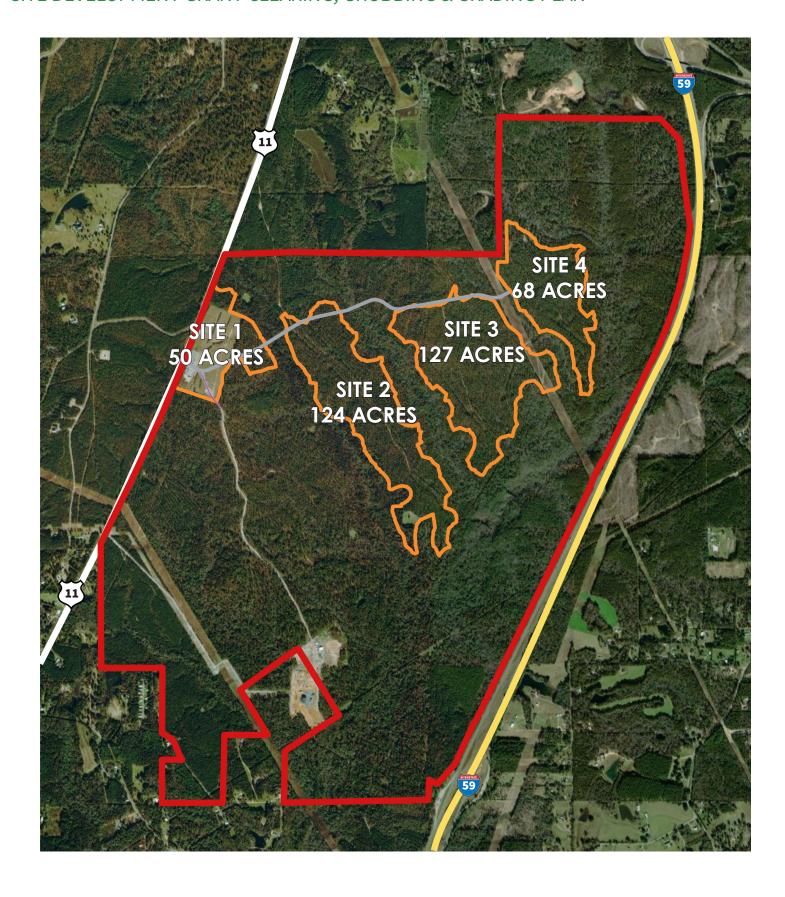

**

Economic Development Representative 601-573-1439 tmcelroy@cooperativeenergy.com

## **ELECTRICITY MAP**



ECONOMIC

Cooperative ENERGY.

Eagle One Mega Site | Electrical Infrastructure

Hattiesburg, Mississippi (Forrest/Lamar Counties)

31.21994, -89.34097





# HATTIESBURG, MISSISSIPPI Eagle One Mega Site Norfolk Southern Rail Map



## **EAGLE ONE MEGA SITE** SITE DEVELOPMENT PROGRESS



**\$9.9M grant awarded** from the State of Mississippi (25% Of total grant allowance) to the **Eagle One Mega Site** to assist in site clearing and grading and site access.





\$2M federal grant awarded for low grade access raod



Clearing & Grubbing over 1,000 acres speed to market

## **EAGLE ONE MEGA SITE SITE DEVELOPMENT PROGRESS** *SITE DEVELOPMENT GRANT CLEARING, GRUBBING & GRADING PLAN*



## **EAGLE ONE MEGA SITE SITE DEVELOPMENT PROGRESS** *TREE CLEARING PROGRESS*



## **EAGLE ONE MEGA SITE SITE DEVELOPMENT PROGRESS** *TREE CLEARING PROGRESS*





## **EAGLE ONE MEGA SITE SITE DEVELOPMENT PROGRESS** *TREE CLEARING PROGRESS*





## EAGLE ONE MEGA SITE SITE SPEC SHEET

#### **LOGISTICS INFORMATION**

Often referred to as the "Hub City", due to its strategic location, Greater Hattiesburg has a vibrant culture, diverse economy, and a high quality of life that provides a world of opportunity. Centrally located between Jackson, MS, Gulfport/Biloxi, MS, New Orleans, LA and Mobile, AL, Greater Hattiesburg is positioned with direct interstate connections and highway routes, three Class I railroads, and access to 5 Gulf of Mexico Ports.

#### **Driving Distance:**

- Gulfport 69