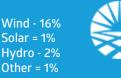

#### **MISO Generation Mix**

Natural Gas = 33% Coal = 33% Nuclear = 14%

ECONOMIC DEVELOPMENT