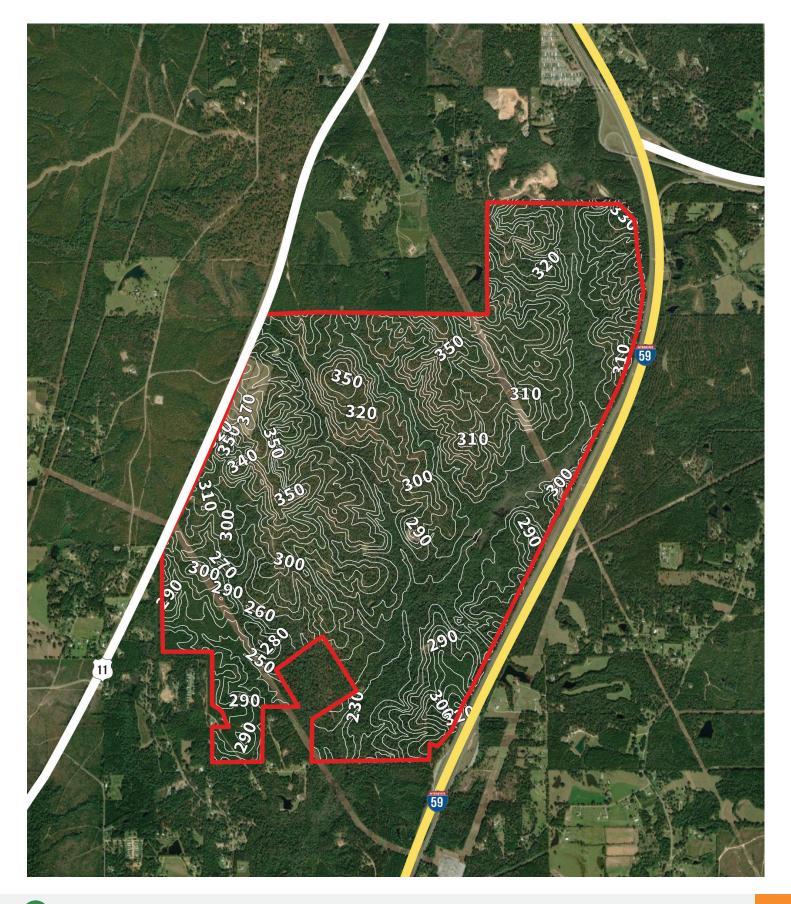

ion                                                                        |  |  |  |
| Interview Assistance                                                                 | <ul> <li>Vender Specific Training</li> <li>Possibility for funding to acquire training</li> </ul> |  |  |  |
| <ul> <li>Apprenticeship opportunities<br/>from local career tech programs</li> </ul> | Train-The-Trainer                                                                                 |  |  |  |

 Possibility for funding to send your employee to equipment manufacturer training in order to train more of your empoyees

# HATTIESBURG, MISSISSIPPI Eagle One Mega Site Regional Map



# HATTIESBURG, MISSISSIPPI Eagle One Mega Site Site Boundary Map



# HATTIESBURG, MISSISSIPPI Eagle One Mega Site Topography Map



# HATTIESBURG, MISSISSIPPI Eagle One Mega Site Flood Plain Map



## PRESERVATION EAGLE ONE MEGA SITE





## "FROM GRASSLANDS TO GARDENS" Toyota Motor Engineering & Manufacturing North America, Inc.

#### Blue Springs, MS

28

Located in the rural town of Blue Springs, Mississippi, TEMA's Toyota Motor Manufacturing Mississippi, Inc. (TM-MMS) program encompasses 1,540 acres, with a variety of habitats for wildlife including **grasslands**, **forest**, **wetlands** and **stormwater ponds**. This large and varied site aligns its program with Toyota's **sustainability initiative**, which lays out three conservation themes: **native habitat restoration**, **green landscaping**, and **pollinators**. Reflecting these themes, TMMMS conservation efforts include maintenance of **wood duck nest bo