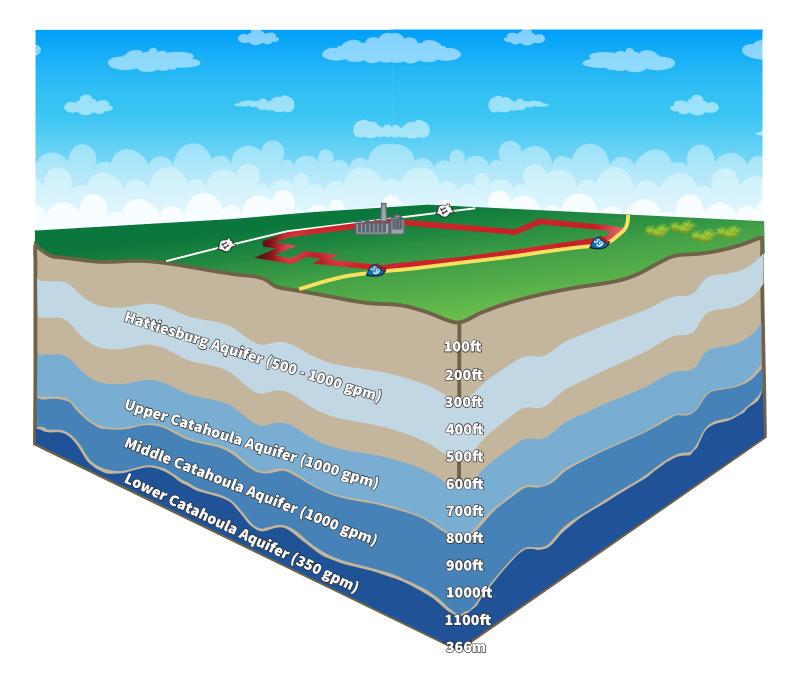

include maintenance of **wood duck nest boxes** and **pollinator gardens**, monitoring stormwater ponds and wetlands, and providing a number of **employee and community engagement opportunities**.





# PRESERVATION EAGLE ONE MEGA SITE

Approximately 500 acres of the Eagle One Mega Site is designed to be developed into a relaxing nature preserve where employeess and visitors can enjoy the view of natural ecosystems, walking trails, picnic areas and outdoor recreation.



**Black Tom Creek Nature Trail** 



**Black Tom Creek Natural Habitats** 

Black Tom Creek Wildflower Meadow



## HATTIESBURG, MISSISSIPPI Eagle One Mega Site Utility Map



# **Eagle One Mega Site** Water Aquifers *Abundance of Water from 4 Different Aquifers*

AREA DEVELOPMENT PARTNERSHIP **GREATER HATTIESBURG MS** 



HATTIESBURG AQUIFER - 300ft - 1000 gpm UPPER CATAHOULA AQUIFER - 600ft - 1000 gpm MIDDLE CATAHOULA AQUIFER - 800ft - 1000 gpm LOWER CATAHOULA AQUIFER - 1,100ft - 350 gpm

## **ELECTRICITY**





In response to the request for information, Pearl River Valley Electric Power Association in conjunction with our wholesale energy provider, Cooperative Energy, are pleased to provide you with electrical service information to meet the electrical needs of your company.

Pearl River Valley Electric Power Association is a member – owned electric cooperative that serves nearly 52,000 residential, commercial, and industrial members in parts of 12 counties in South Mississippi. Our headquarters facility is located in Columbia, MS.

Our wholesale energy provider is Cooperative Energy. Cooperative Energ