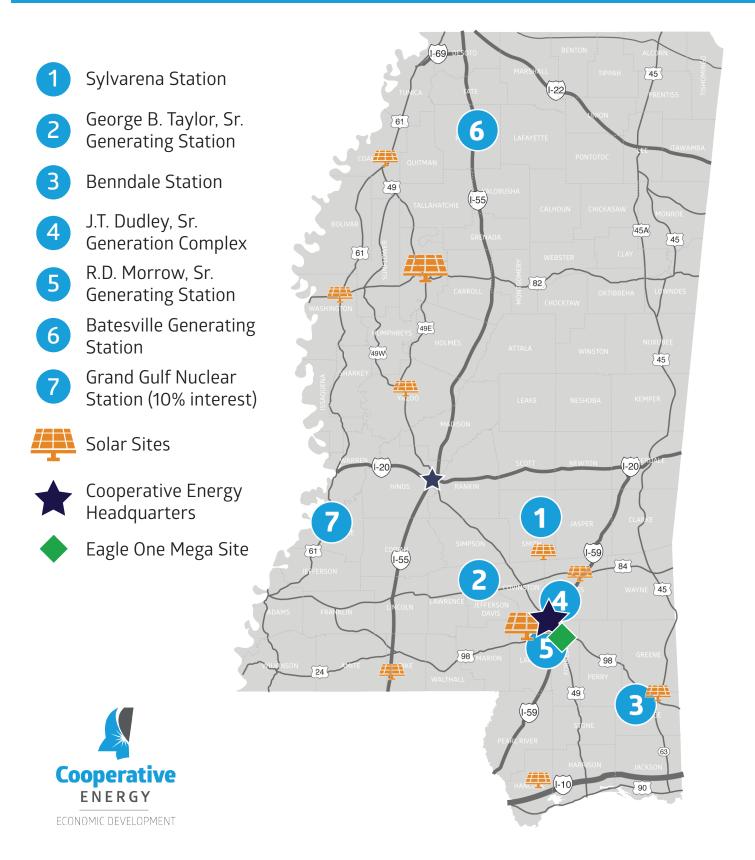

## **COOPERATIVE ENERGY | GENERATION ASSETS**

### **Carbon-Free Generation**

Nuclear • 144 MW

- Partner: System Energy Resources
- Location: Port Gibson/Claiborne County

• 100 MW

Delta's Edge

- $\cdot$  230,000 MWh annual output
- Developer: Cubico Sustainable Developments
- · Location: Greenwood/Leflore County

Southeastern Power Administration

- Hydropower
- 180 MW
- Counterparty: Southeastern Power Administration
- $\cdot$  Locations: Out of state

- MS Solar 3 · 52 MW
  - 110,000 MWh annual output
  - Developer: Origis Energy
  - · Location: Sumrall/Lamar County