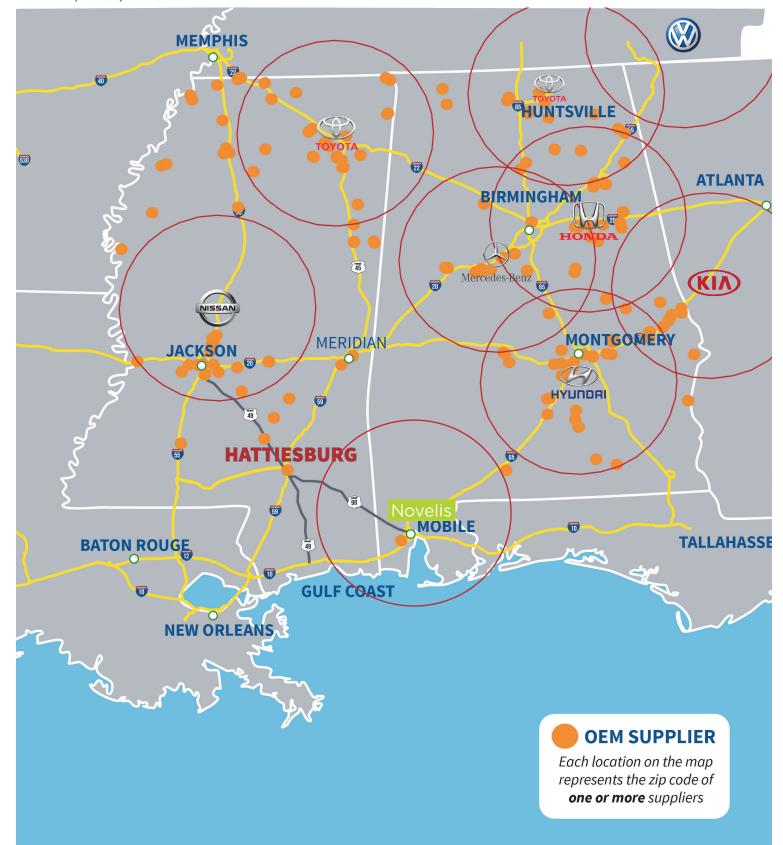

## AUTOMOTIVE ASSEMBLY PLANTS Southeastern U.S.

## AUTOMOTIVE OEM'S OEM SUPPLIERS GREATER HATTIESBURG

60-MILE (96 KM) RADIUS