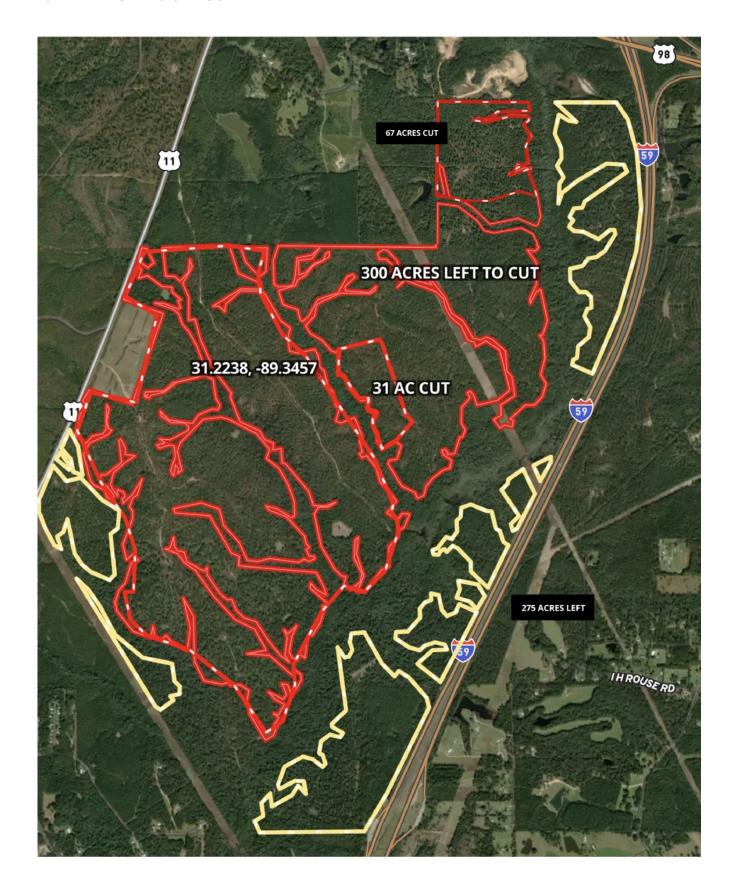

## PRESERVATION EAGLE ONE MEGA SITE

# PRESERVATION EAGLE ONE MEGA SITE

Approximately 500 acres of the Eagle One Mega Site is designed to be developed into a relaxing nature preserve where employeess and visitors can enjoy the view of natural ecosystems, walking trails, picnic areas and outdoor recreation.