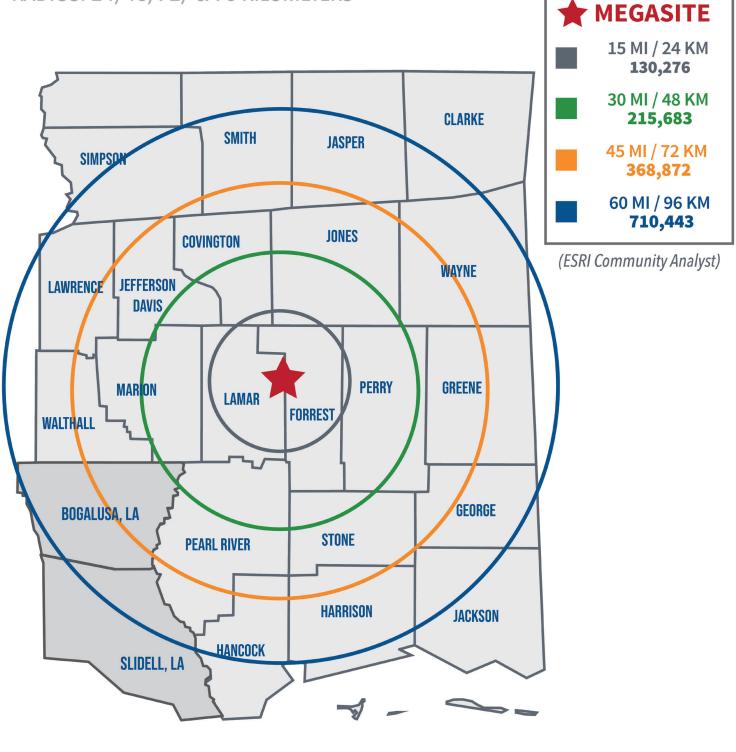

## **POPULATION RADIUS RING MAP EAGLE ONE MEGA SITE** RADIUS: 15, 30, 45, & 60-MILES

RADIUS: 24, 48, 72, & 96 KILOMETERS

18

601-296-7500 | WWW.THEADP.COM