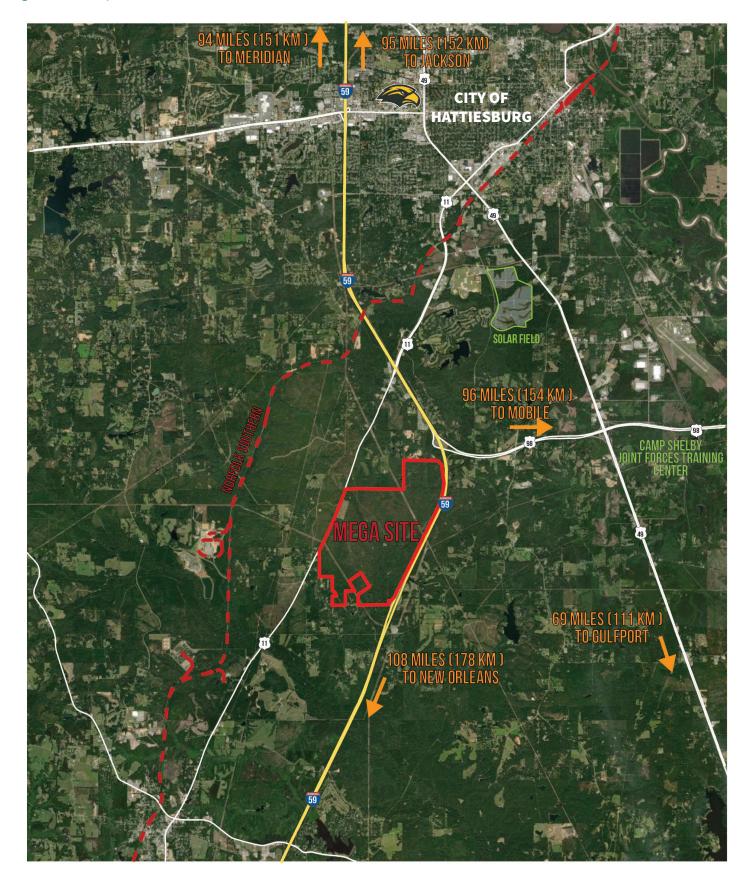

|  |  |  |
| Applicant Screening                                                                  | Robotics     Communication                                                                        |  |  |  |
| Interview Assistance                                                                 | <ul> <li>Vender Specific Training</li> <li>Possibility for funding to acquire training</li> </ul> |  |  |  |
| <ul> <li>Apprenticeship opportunities<br/>from local career tech programs</li> </ul> | Train-The-Trainer                                                                                 |  |  |  |

 Possibility for funding to send your employee to equipment manufacturer training in order to train more of your empoyees

# HATTIESBURG, MISSISSIPPI Eagle One Mega Site Regional Map



# HATTIESBURG, MISSISSIPPI Eagle One Mega Site Site Boundary Map



# HATTIESBURG, MISSISSIPPI Eagle One Mega Site Topography Map



# HATTIESBURG, MISSISSIPPI Eagle One Mega Site Flood Plain Map



## PRESERVATION EAGLE ONE MEGA SITE





## "FROM GRASSLANDS TO GARDENS" Toyota Motor Engineering & Manufacturing North America, Inc.

#### Blue Springs, MS

28

Located in the rural town of Blue Springs, Mississippi, TEMA's Toyota Motor Manufacturing Mississippi, Inc. (TM-MMS) program encompasses 1,540 acres, with a variety of habitats for wildlife including **grasslands**, **forest**, **wetlands** and **stormwater ponds**. This large and varied site aligns its program with Toyota's **sustainability initiative**, which lays out three conservation themes: **native habitat restoration**, **gre