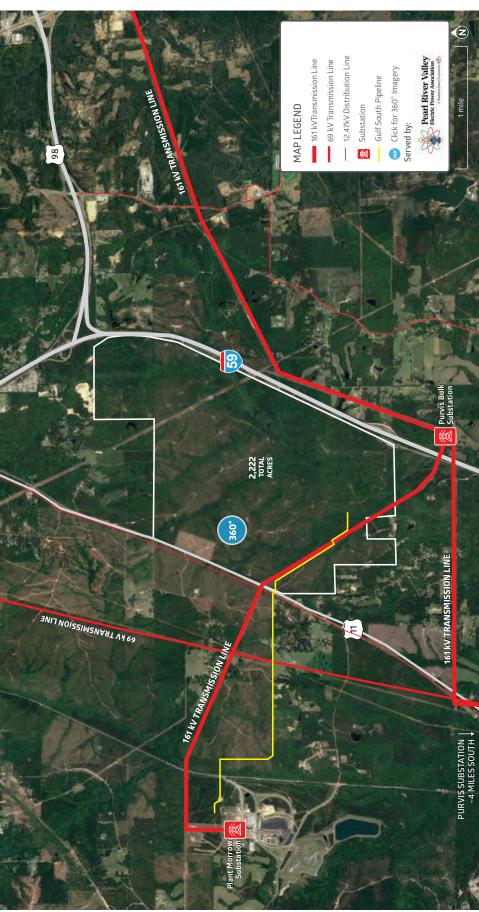

### PEARL RIVER VALLEY ELECTRIC POWER ASSOCIATION

Company Provided Energy Use: 900 GWh/year

Assumptions by PRVEPA / Cooperative Energy Peak Demand: <300MW

The Eagle One Mega Site is located within Pearl River Valley Electric Power Association (PRVEPA) service territory.

A 3-phase 12.47kV overhead distribution line is adjacent to the property boundary. This feeder is served from Purvis substation, approximately 5 miles (8 km) along Highway 11.

A 161 kV transmission line (Line 170) bisects the southwestern section of the site.

For larger loads, Cooperative Energy could tap transmission line and construct new 161kV transmission lines from the tap point to a new breakered switching station. A new PRVEPA distribution substation could be built on or adjacent to the project site.

## **ELECTRICITY MAP**

ECONOMIC

Cooperative ENERGY.

Eagle One Mega Site | Electrical Infrastructure

Hattiesburg, Mississippi (Forrest/Lamar Counties)

31.21994, -89.34097