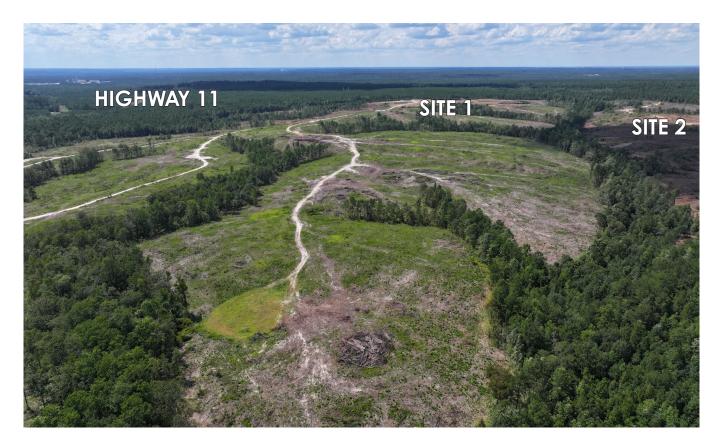

| Electrical Infrastructure

Hattiesburg, Mississippi (Forrest/Lamar Counties)

31.21994, -89.34097





# HATTIESBURG, MISSISSIPPI Eagle One Mega Site Norfolk Southern Rail Map



## **EAGLE ONE MEGA SITE** SITE DEVELOPMENT PROGRESS



**\$9.9M grant awarded** from the State of Mississippi (25% Of total grant allowance) to the **Eagle One Mega Site** to assist in site clearing and grading and site access.





\$2M federal grant awarded for low grade access raod



Clearing & Grubbing over 1,000 acres speed to market

## **EAGLE ONE MEGA SITE SITE DEVELOPMENT PROGRESS** *SITE DEVELOPMENT GRANT CLEARING, GRUBBING & GRADING PLAN*



## **EAGLE ONE MEGA SITE SITE DEVELOPMENT PROGRESS** *TREE CLEARING PROGRESS*



## **EAGLE ONE MEGA SITE SITE DEVELOPMENT PROGRESS** *TREE CLEARING PROGRESS*





## **EAGLE ONE MEGA SITE SITE DEVELOPMENT PROGRESS** *TREE CLEARING PROGRESS*





## EAGLE ONE MEGA SITE SITE SPEC SHEET

#### **LOGISTICS INFORMATION**

Often referred to as the "Hub City", due to its strategic location, Greater Hattiesburg has a vibrant culture, diverse economy, and a high quality of life that provides a world of opportunity. Centrally located between Jackson, MS, Gulfport/Biloxi, MS, New Orleans, LA and Mobile, AL, Greater Hattiesburg is positioned with direct interstate connections and highway routes, three Class I railroads, and access to 5 Gulf of Mexico Ports.

#### **Driving Distance:**

- Gulfport 69 miles (111 KM)
- Jackson 95 miles (152 KM)
- Mobile 99 miles (159 KM)
- New Orleans 108 miles (173 KM)

#### 5 Gulf of Mexico ports located less than two hours a