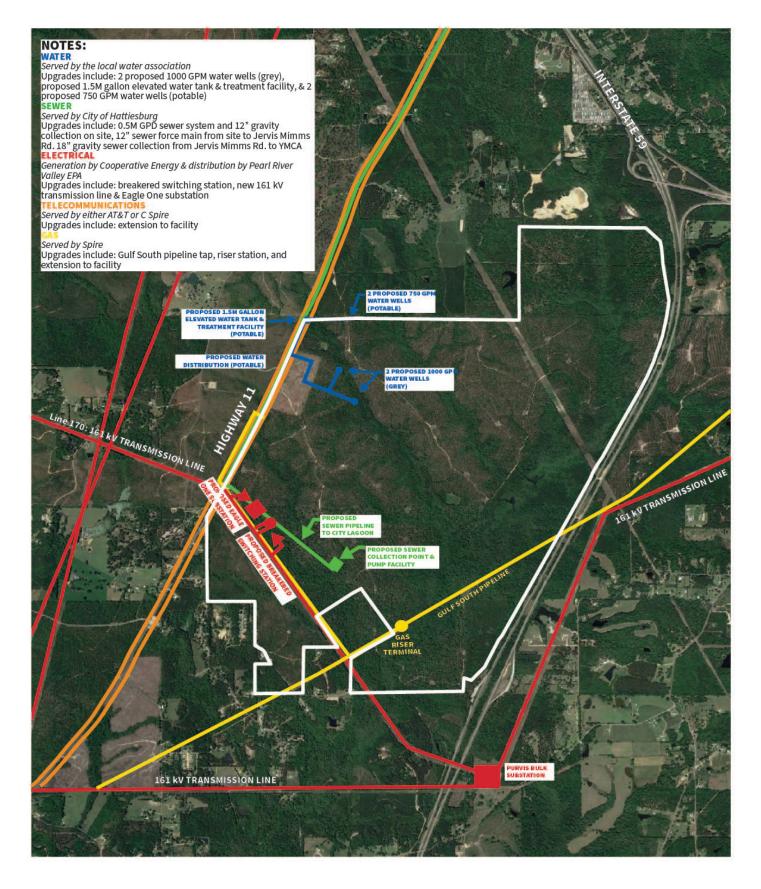

## HATTIESBURG, MISSISSIPPI Eagle One Mega Site Utility Map

# **Eagle One Mega Site** Water Aquifers *Abundance of Water from 4 Different Aquifers*

AREA DEVELOPMENT PARTNERSHIP **GREATER HATTIESBURG MS** 

HATTIESBURG AQUIFER - 300ft - 1000 gpm UPPER CATAHOULA AQUIFER - 600ft - 1000 gpm MIDDLE CATAHOULA AQUIFER - 800ft - 1000 gpm LOWER CATAHOULA AQUIFER - 1,100ft - 350 gpm

## **ELECTRICITY**

In response to the request for information, Pearl River Valley Electric Power Association in conjunction with our wholesale energy provider, Cooperative Energy, are pleased to provide you with electrical service information to meet the electrical needs of your company.

### PEARL RIVER VALLEY ELECTRIC POWER ASSOCIATION

Company Provided Energy Use: 900 GWh/year

Assumptions by PRVEPA / Cooperative Energy Peak Demand: <300MW

The Eagle One Mega Site is located within Pearl River Valley Electric Power Association (PRVEPA) service territory.

A 3-phase 12.47kV overhead distribution line is adjacent to the property boundary. This feeder is served from Purvis substation, approximately 5 miles (8 km) along Highway 11.

A 161 kV transmission line (Line 170) bisects the southwestern section of the site.

For larger loads, Cooperative Energy could tap transmission line and construct new 161kV transmission lines from the tap point to a new breakered switching station. A new PRVEPA distribution substation could be built on or adjacent to the project site.