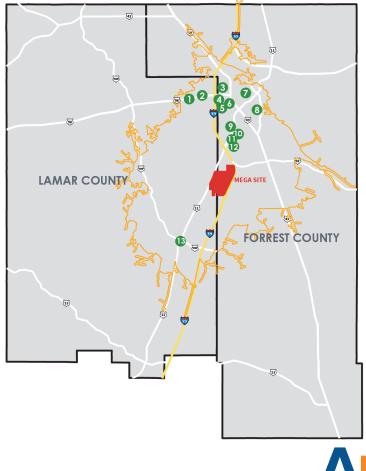

## DINING & SHOPPING WITHIN 15 MINUTE DRIVE TIME

- 01. Highway 98 Retail Corridor (The Met Apartments, The Lakes at Turtle Creek, Target, Dillards, Kohl's, Walmart, Sam's, Best Buy, etc.)
- 02. Merit Health Wesley
- 03. University of Southern Mississippi
- 04. Midtown Hattiesburg (Hotel Indigo, Mahogany Bar, Starbucks, Midtown Townhomes Corner Market, Fuzzy's Taco, etc.)
- 05. Hattiesburg Clinic
- 06. Forrest General Hospital
- 07. Downtown Hattiesburg (Blu Jazz, Southbound Bagel, Hub City Lofts)
- 08. William Carey University
- 09. Southern Bone and Joint
- 10. Timberton Sports Complex
- 11. YMCA
- 12. Timberton Subdivision
- 13. City of Purvis (Multiple Restaurants, Convenience Stores & Grocery Stores)

## **POPULATION RADIUS RING MAP EAGLE ONE MEGA SITE** RADIUS: 15, 30, 45, & 60-MILES

RADIUS: 24, 48, 72, & 96 KILOMETERS

18

601-296-7500 | WWW.THEADP.COM