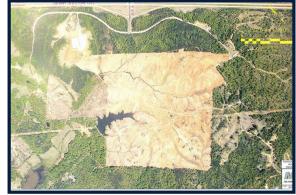

construction activities to meet Nissan's schedule





Nissan Pre-Development January 2001



Completed Building Pad April 2001



Construction of Building Pad March 2001



Nissan Manufacturing Plant Today

## MEGA PROJECT MISSISSIPPI EXPERIENCE



ΤΟΥΟΤΑ

### February 2007 - January 2008 Blue Springs, MS

- February, 2007 Toyota Announccement
- April, 2007 Completion clearing and grubbiing 300 acre building pad area
  - 300 acres of pad cleared and grubbed in 28 days
- November, 2008 Building construction begins
  - All earthwork construction was managed by Toyota, approximately 11 million cubic yards of material moved over a 6 to 7 month period
- Phase I building pad completed to allow construction of building while remaining earthwork continued



Toyota Pre-Development February 2007



( )

Completion of Clearing & Grubbing Building Pad April 2007



**Building Construction January 2008** 



Toyota Manufacturing Plant Today