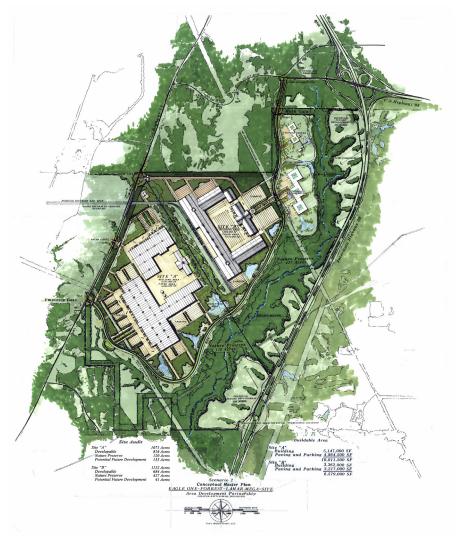

# HATTIESBURG, MISSISSIPPI Eagle One Mega Site Site Boundary Map

# HATTIESBURG, MISSISSIPPI Eagle One Mega Site Topography Map

# HATTIESBURG, MISSISSIPPI Eagle One Mega Site Flood Plain Map

## PRESERVATION EAGLE ONE MEGA SITE

# PRESERVATION EAGLE ONE MEGA SITE

Approximately 500 acres of the Eagle One Mega Site is designed to be developed into a relaxing nature preserve where employeess and visitors can enjoy the view of natural ecosystems, walking trails, picnic areas and outdoor recreation.